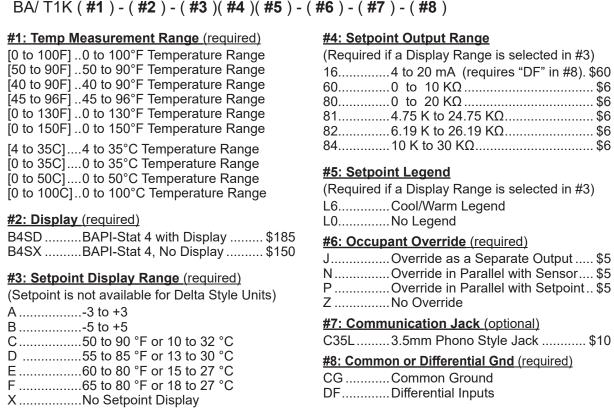

# T1K Transmitter Room Unit

**Temperature Sensors** 

Submittal sheets without List Prices are available on our website at www.bapihvac.com

Use the Option Selection Guide below to create your custom part number. Replace the number and parenthesis with the designator for each selection. Skip the designator and dashes for optional selections that are not required in your configuration.

# T1K Room Transmitter Option Selection Guide

Additional options are available for these units but not shown in this Selection Guide. Contact your BAPI representative for the complete list of options. Submittal sheets without List Prices can be downloaded from our website at www.bapihvac.com

Example #: BA/ T1K( [50 to 90F] ) - ( B4SD ) - ( F )( 80 )( L6 ) - ( N ) - ( C35L ) - ( )

Actual # (with parenthesis removed): BA/T1K[50 to 90F]-B4SD-F80L6-N-C35L-CG

### **Description:**

BAPI-Stat 4 Temperature Transmitter, 50 to 90°F Temperature Measurement Range, Display, 65 to 80°F Setpoint Display Range, 0 to 20ΚΩ Setpoint Output Range, Cool/Warm Legend, Override in Parallel with Sensor, 3.5mm Comm. Jack, Common Ground Configuration

#### **List Price:**

\$185 (BAPI-Stat 4 with Display) + \$6 (Setpoint) + \$5 (Override) + \$10 (Comm. Jack) = \$206 List Price

Your Number: BA/