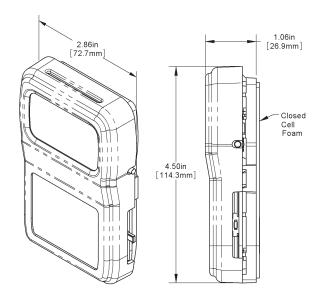

ed at the time of order.

The BAPI-Stat 4 Style unit offers a full range of options including setpoint, override, display, communication jack, field offset, field ranging, °F or °C and a new stylish look.







# Specifications

#### Power:

12 to 30VDC (28 VDC max. recommended)

#### **Transmitter Output:**

4 to 20mA,  $600\Omega$  to  $850\Omega@24VDC$ 

#### **Power Consumption:**

40 mA maximum

### **Sensing Element:**

1KΩ Platinum RTD

(See Sensors Sect. for Specs.)

## **Environmental Operation Range:**

Temperature: 15°F to 130°F, (-9° to 54°C) Humidity: 0 to 95%, non-condensing

#### Mounting:

2x4" J-box or drywall mount, screws provided

#### Wiring:

1 to 3 pair of 16 to 22AWG

### Material & Rating:

BAPI-Stat 4: ABS Plastic, UL94 V-0

Agency: CE EN 61326-1:2013 EMC, RoHS







# T1K Transmitter Room Unit

**Temperature Sensors** 

Submittal sheets without List Prices are available on our website at www.bapihvac.com

Use the Option Selection Guide below to create your custom part number. Replace the number and parenthesis with the designator for each selection. Skip the designator and dashes for optional selections that are not required in your configuration.

# T1K Room Transmitter Option Selection Guide



Additional options are available for these units but not shown in this Selection Guide. Contact your BAPI representative for the complete list of options. Submittal sheets without List Prices can be downloaded from our website at www.bapihvac.com

Example #: BA/ T1K( [50 to 90F] ) - ( B4SD ) - ( F )( 80 )( L6 ) - ( N ) - ( C35L ) - ( )

Actual # (with p