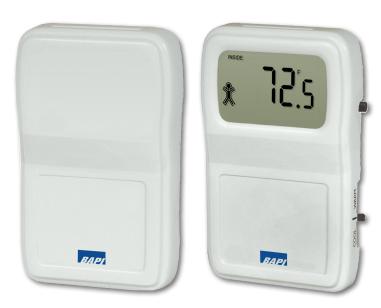

# T1K Transmitter Room Unit

**Temperature Sensors** 

## Features & Options

- BAPI-Stat 4 Enclosure
- 4 to 20 mA Temperature Output
- Optional Display
- Optional Setpoint Adjustment, Override and Communication Jack

The T1K Transmitter Room Unit comes in the BAPI-Stat 4 style enclosures. They measure the room temperature and output a 4 to 20mA signal per the custom range selected at the time of order.

The BAPI-Stat 4 Style unit offers a full range of options including setpoint, override, display, communication jack, field offset, field ranging, °F or °C and a new stylish look.