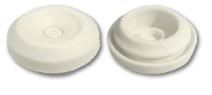

Top and bottom view of a

Pierceable Knockout Plug

Accessories for HVAC/R

The plugs are made of TPE (Thermoplastic Elastomer) and feature a pierceable center membrane for easy wire insertion. When used with the proper diameter cable, the plugs form an excellent cable seal after piercing.

## Specifications

Material: UV-Resistant TPE (Thermoplastic Elastomer) **Temperature Operating Range**: -58°F to 257°F (-50°C to 125°C) Protection Rating: IP67 Pierceable Center Membrane Hole Size: 0.807" (20.5mm) Cable Diameter Range: 0.236" to 0.512" (6 to 13mm) Panel Thickness: 0.02" to 0.118" (0.5 to 3mm)