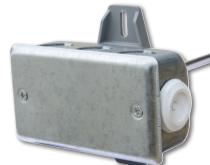

Pierceable Knockout Plug installed in a J-Box (top) and in the open port of a BAPI-Box **Crossover Enclosure** (left).

Pierceable Knockout Plug installation and wire insertion.