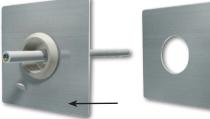

Pierceable Knockout Plug installed in a J-Box (top) and in the open port of a BAPI-Box **Crossover Enclosure** (left).

Pierceable Knockout Plug installation and wire insertion.