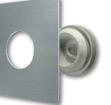

Pierceable Knockout Plug installed in a J-Box (top) and in the open port of a BAPI-Box **Crossover Enclosure** (left).

Pierceable Knockout Plug installation and wire insertion.