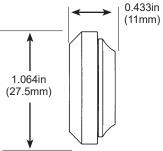

P44.







Pierceable Knockout Plug installed in a J-Box (top) and in the open port of a BAPI-Box **Crossover Enclosure** (left).

Pierceable Knockout Plug installation and wire insertion.

## Ordering Information

Part Number Description BA/PKP-100...... Pierceable Knockout Plugs for Enclosure Ports, pack of 100......\$55

List Price

Gray shaded items follow the Buy and Resale Multiplier.

Submittal datasheets without List Prices are available on our website at www.bapihvac.com

## Specifications

Material: UV-Resistant TPE (Thermoplastic Elastomer) **Temperature Operating Range**: -58°F to 257°F (-50°C to 125°C) Protection Rating: IP67 Pierceable Center Membrane Hole Size: 0.807" (20.5mm) Cable Diameter Range: 0.236" to 0.512" (6 to 13mm) Panel Thickness: 0.02" to 0.118" (0.5 to 3mm)







Top and bottom view of a

Pierceable Knockout Plug

Accessories for HVAC/R