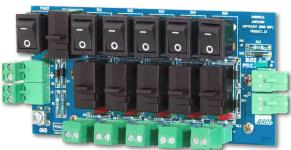

**PDM - Power Distribution Module** BA/PDM-5-B

The PDM - Power Distribution Module is a low voltage (12 to 30V AC/DC) power distribution module designed to take a single power source and distribute that power to multiple circuits. It comes in 3 or 5 circuit models which can be linked together to achieve multiple circuits with a minimum of panel space.

A common module On/Off switch and 10 amp breaker powers the distributed circuits. Each circuit has an individual On/Off switch and individual field connection terminals. The PDM has individual circuit protection with either a 3 amp fuse or 3 amp breaker with an individual power LED and fault LED per circuit.

| Part Number | <u>Description</u>                                            |
|-------------|---------------------------------------------------------------|
| BA/PDM-5-B  | Five Circuit Power Distribution Module with Circuit Breakers  |
| BA/PDM-3-B  | Three Circuit Power Distribution Module with Circuit Breakers |
| BA/PDM-5-F  | Five Circuit Power Distribution Module with Fuses             |
| BA/PDM-3-F  | Three Circuit Power Distribution Module with Fuses            |