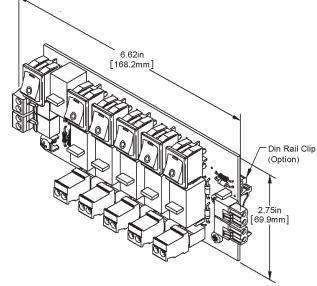

#### On/Off Switching:

Master...... Common rocker switch Circuit ...... Individual rocker switch

**Connection**: Plug in terminal strip, Cage clamp, 28-12 AWG

**Mounting:** 2.75" snaptrack

**Ambient:** -40 to 158°F (-40 to 70°C)