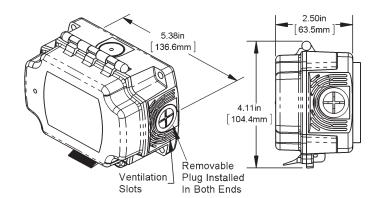

#### Field Wiring:

Flying Leads (22 AWG) or Terminal Strip

#### **Environmental Operation Range**

Continuous: 32 to 122°F (0 to 50°C)

5 to 95%RH Noncondensing

Intermittent: -40 to 131°F (-40 to 55°C) 5 to 95%RH Noncondensing

BAPI-Box Material:

UV-resistant Polycarbonate, UL94 V-0