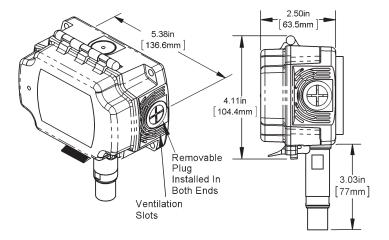

#### Field Wiring:

Flying Leads (22 AWG) or Terminal Strip

#### **Environmental Operation Range**

Continuous: 32 to 122°F (0 to 50°C)

5 to 95%RH Noncondensing

Intermittent: -40 to 131°F (-40 to 55°C) 5 to 95%RH Noncondensing

BAPI-Box Material:

UV-resistant Polycarbonate, UL94 V-0