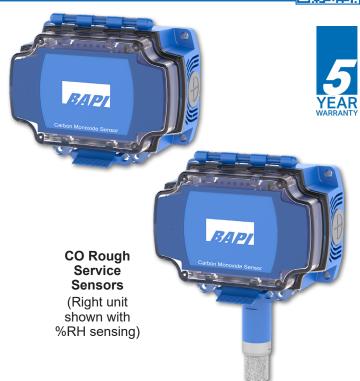

# Carbon Monoxide (CO) Rough Service Sensor

Air Quality Sensors

Rev. 01/03/24

### Features & Options

- Electrochemical Sensor with Self-Test
- Optional %RH Measurement
- Field Selectable 0 to 5 or 0 to 10 VDC Outputs
- Certificate of Calibration Available

BAPI's Carbon Monoxide Rough Service Sensor offers enhanced electrochemical sensing with outstanding accuracy at low concentrations. It features a ventilated BAPI-Box and is ideal for parking structures, equipment rooms and warehouses.

The unit has a CO measurement range of 0 to 500 ppm. It includes optional %RH measurement. The CO and %RH outputs are field selectable for 0 to 5 or 0 to 10 VDC. The unit can be ordered with flying leads or a terminal strip.