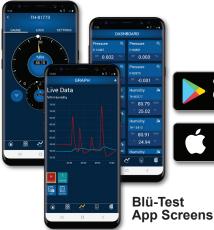

### Blü-Test App Features

Free App
Android OS 5.1 or Apple iOS 10 or higher required
View live data from multiple probes
Review and email log files

The Blü-Test App is available for download at Google Play and the App Store.