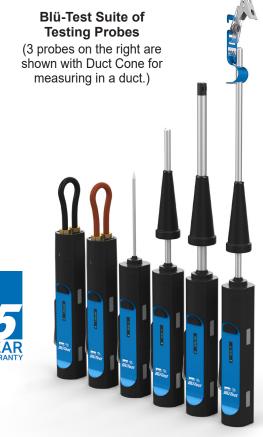

#### Features & Options

- NIST\* traceable test instruments for temperature, relative humidity and differential pressure
- Data logging and Bluetooth communication with Android and iOS smart devices
- Local display for immediate readings
- Logs are easily emailed as a CSV
- Each probe stores up to a million readings

# **Blü-Test** - Wireless Test Instruments

Test Instruments

Submittal sheets without List Prices are available on our website at www.bapihvac.com

| Ordering Information                                                                                                                                                                                                                                                                                                                                                                                                                                                                                                                |
|-------------------------------------------------------------------------------------------------------------------------------------------------------------------------------------------------------------------------------------------------------------------------------------------------------------------------------------------------------------------------------------------------------------------------------------------------------------------------------------------------------------------------------------|
| Part NumberDescriptionList PriceBA/BT-TPBlü-Test Temperature, 4" length piercing, 1/8" diameter (100 x 3.2mm)\$600BA/BT-TABlü-Test Temperature, 6" length, 1/4" diameter (150 x 6.4mm)\$600BA/BT-TBBlü-Test Temperature, 9.5" length, 1/4" diameter (240 x 6.4mm)\$600BA/BT-THBlü-Test Temp/Humidity, 8" length, 3/8" diameter (200 x 9.5mm)\$675BA/BT-DPLRBlü-Test Differential Pressure, Low Range, -1 to +1" WC (-250 to +250 Pa)\$800BA/BT-DPSRBlü-Test Diff. Pressure, Standard Range, -5 to +5" WC (-1,250 to +1,250 Pa)\$800 |
| BA/BT-HVAC-CASE Carrying case for Blü-Test probes, holds up to six probes\$125                                                                                                                                                                                                                                                                                                                                                                                                                                                      |
| BA/BT-HVAC-BUNDLE One of each probe listed above in a carrying case\$4,075                                                                                                                                                                                                                                                                                                                                                                                                                                                          |
| BA/BT-TP-RECERT Recertification of Blü-Test Piercing Temperature                                                                                                                                                                                                                                                                                                                                                                                                                                                                    |
| BA/BT-TP-REFURB Refurbishment of Blü-Test Piercing Temperature                                                                                                                                                                                                                                                                                                                                                                                                                                                                      |
| Temperature and Temp/Humidity units.)                                                                                                                                                                                                                                                                                                                                                                                                                                                                                               |