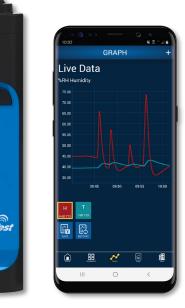

## **BUILDING AUTOMATION PRODUCTS INC.**

NIST-traceable test instruments for temp, %RH and air pressure. **Data-logging with wireless smart** device communication.

Probe clip hanger for attaching to sensors, diffusers and grilles

Handy App with trending and other features

> Low Range Pressure

St. Range

Pressure

4" Piercing

Temp

Adjustable duct cone for hands-free measuring in ductwork

Onboard display for immediate readings