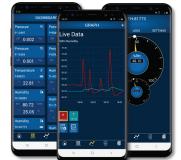

Handy App with trending and other features

> Low Range Pressure

St. Range

Pressure

4" Piercing

Temp

Adjustable duct cone for hands-free measuring in ductwork

Onboard display for immediate readings