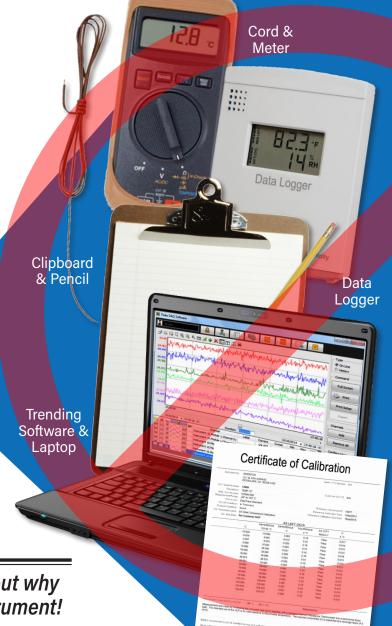

## **BUILDING AUTOMATION PRODUCTS INC.**

NIST-traceable test instruments for temp, %RH and air pressure. **Data-logging with wireless smart** device communication.

Probe clip hanger for attaching to sensors, diffusers and grilles

Handy App with trending and other features

> Low Range Pressure

St. Range

Pressure

4" Piercing

Temp

Adjustable duct cone for hands-free measuring in ductwork

Onboard display for immediate readings

Each probe stores up to a million readings!

Magnetic side panels for secure mounting on metal

Plus:

Reversible belt clip

D-ring clip

Rechargeable

Probes are sold individually or as a suite with carrying case.

NIST Traceable Certificate