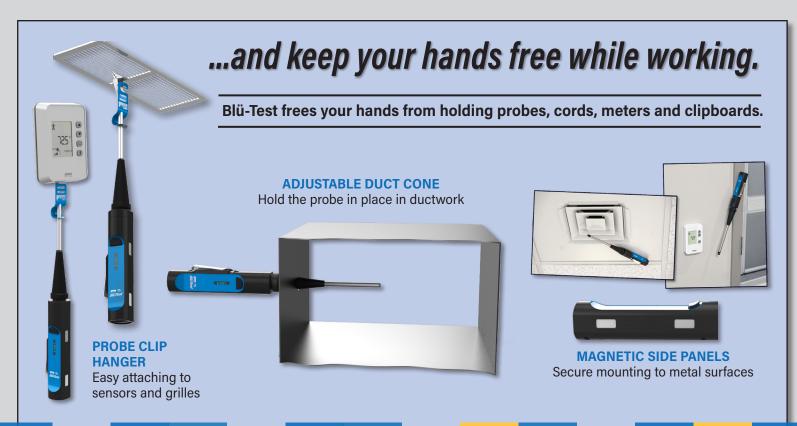

## **BUILDING AUTOMATION PRODUCTS INC.**

NIST-traceable test instruments for temp, %RH and air pressure. **Data-logging with wireless smart** device communication.

Probe clip hanger for attaching to sensors, diffusers and grilles

Handy App with trending and other features

> Low Range Pressure

St. Range

Pressure

4" Piercing

Temp

Adjustable duct cone for hands-free measuring in ductwork

Onboard display for immediate readings

Each probe stores up to a million readings!

Magnetic side panels for secure mounting on metal

Plus:

Reversible belt clip

D-ring clip

Rechargeable

Probes are sold individually or as a suite with carrying case.