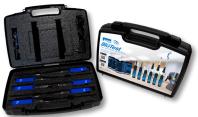

Each probe stores up to a million readings!

Magnetic side panels for secure mounting on metal

Plus:

Reversible belt clip

D-ring clip

Rechargeable

Probes are sold individually or as a suite with carrying case.