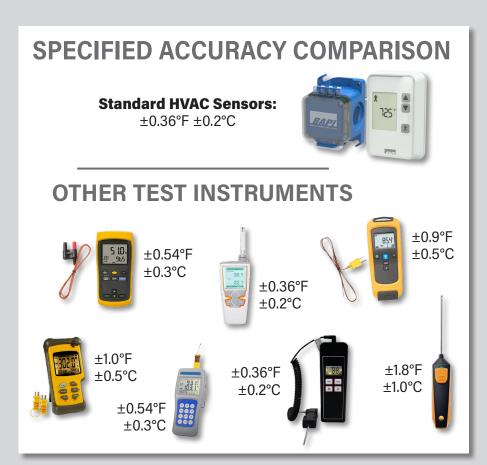

## A test instrument MORE ACCURATE! than what it's testing!

Blü-Test is 2 to 10 times more accurate than standard HVAC test instruments, and twice as accurate as the standard sensors it is testing.

Does a degree or two really matter? A discharge air sensor reading 2°F high on a typical commercial building costs an additional \$2,600 annually or \$8,700 for a 24-hour occupancy.\*