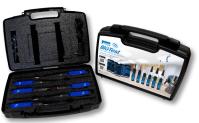

Each probe stores up to a million readings!

Magnetic side panels for secure mounting on metal

Plus:

Reversible belt clip

D-ring clip

Rechargeable

Probes are sold individually or as a suite with carrying case.