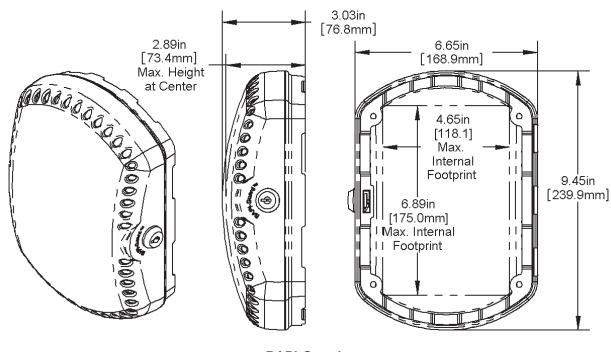

PI-Guard 2 Thermostat Protector                          | \$35          |
| BA/KEY16187 | Replacement Key for BAPI-Guard and BAPI-Guard 2 (*Net Price, no mu | tiplier) \$2* |

Submittal datasheets without List Prices are available on our website at www.bapihvac.com

#### Specifications

**Material:** Polycarbonate **Material Rating:** UL94 V-0

# The BAPI-Guard fits these common thermostats

BAPI-Stat "Quantum Prime" Honeywell T7300, T7350, T7560, T7770 and T7790 Series Johnson Controls Metastat

## The BAPI-Guard 2 fits these common thermostats

Delta Style Enclosure BAPI-Stat "Quantum" Automated Logic RS Series York Zone Sensor Invensys MN series

If you have a question about whether a model will fit a specific thermostat, please call BAPI.





Accessories for HVAC/R

#### Dimensions







**BAPI-Guard 2**