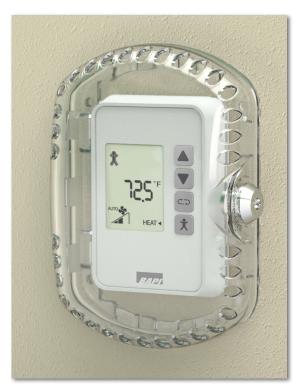

## BAPI-Guard<sup>™</sup> Thermostat Protector

Accessories for HVAC/R

Rev. 05/26/21



### Features & Options

- Prevents Tampering, Damage and Unauthorized Adjustment
- Exceptional Airflow for Proper Thermostat Operation
- Made from Thick, Durable Polycarbonate
- Key Lock Protected
- Low Profile Design with Two Sizes to Fit Most Thermostats
- Horizontal or Vertical Mounting with Hardware Included

The BAPI-Guard prevents tampering, physical damage and unauthorized adjustment of thermostats. The attractive design is available in two sizes to fit most thermostats.

The BAPI-Guard is made of thick, durable polycarbonate and features exceptional airflow, key lock protection, horizontal or vertical mounting and easy installation with hardware included.



BAPI-Guard 2 Mounted Over a BAPI-Stat "Quantum" Sensor



#### Ordering Information

| Part Number | <u>Description</u>                                                 | List Price    |
|-------------|--------------------------------------------------------------------|---------------|
| BA/BG       | Larger BAPI-Guard Thermostat Protector                             | \$45          |
| BA/BG2      | Smaller BAPI-Guard 2 Thermostat Protector                          | \$35          |
| BA/KEY16187 | Replacement Key for BAPI-Guard and BAPI-Guard 2 (*Net Price, no mu | tiplier) \$2* |

Submittal datasheets without List Prices are available on our website at www.bapihvac.com

#### Specifications

**Material:** Polycarbonate **Material Rating:** UL94 V-0

# The BAPI-Guard fits these common t