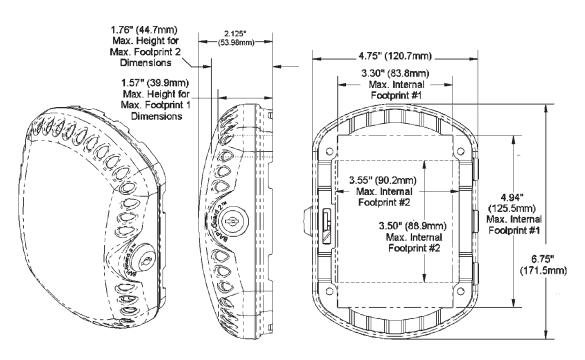

uard 2 Thermostat Protector                          | \$35          |
| BA/KEY16187 | Replacement Key for BAPI-Guard and BAPI-Guard 2 (*Net Price, no mu | tiplier) \$2* |

Submittal datasheets without List Prices are available on our website at www.bapihvac.com

#### Specifications

**Material:** Polycarbonate **Material Rating:** UL94 V-0

# The BAPI-Guard fits these common thermostats

BAPI-Stat "Quantum Prime" Honeywell T7300, T7350, T7560, T7770 and T7790 Series Johnson Controls Metastat

## The BAPI-Guard 2 fits these common thermostats

Delta Style Enclosure BAPI-Stat "Quantum" Automated Logic RS Series York Zone Sensor Invensys MN series

If you have a question about whether a model will fit a specific thermostat, please call BAPI.





Accessories for HVAC/R

#### Dimensions







**BAPI-Guard 2**